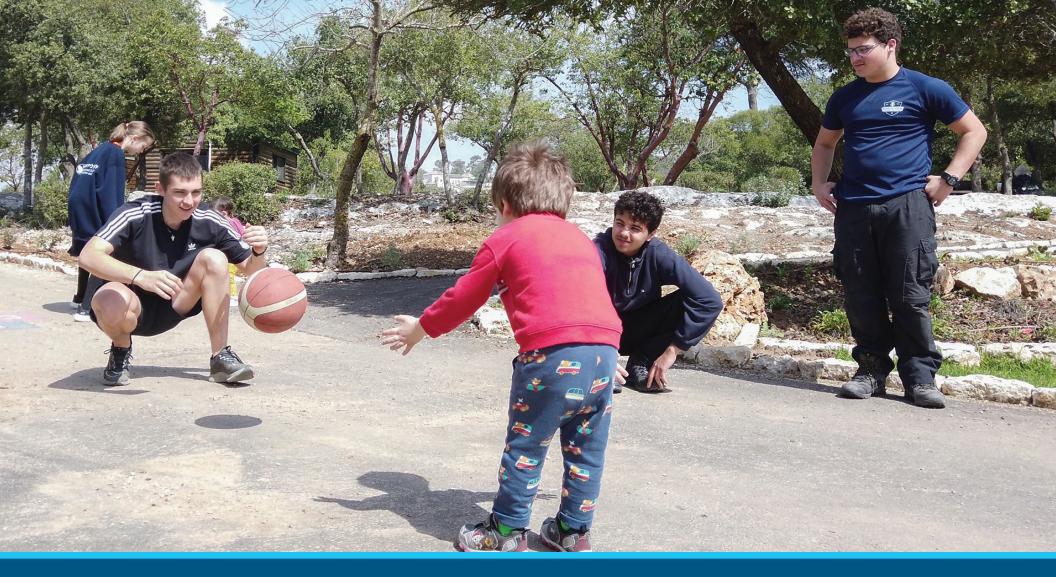

### ANIMAL ASSISTED THERAPY - HEALING THE LONG-TERM EFFECTS OF PTSD

Children in Sderot suffer PTSD rates three to four times higher than the rest of Israel due to constant Red Alerts and war threats. JNF supported building an Animal-Assisted Therapy Centre in Sderot, reducing anxiety and stress, benefiting over 1,500 children and young adults with PTSD in the region.