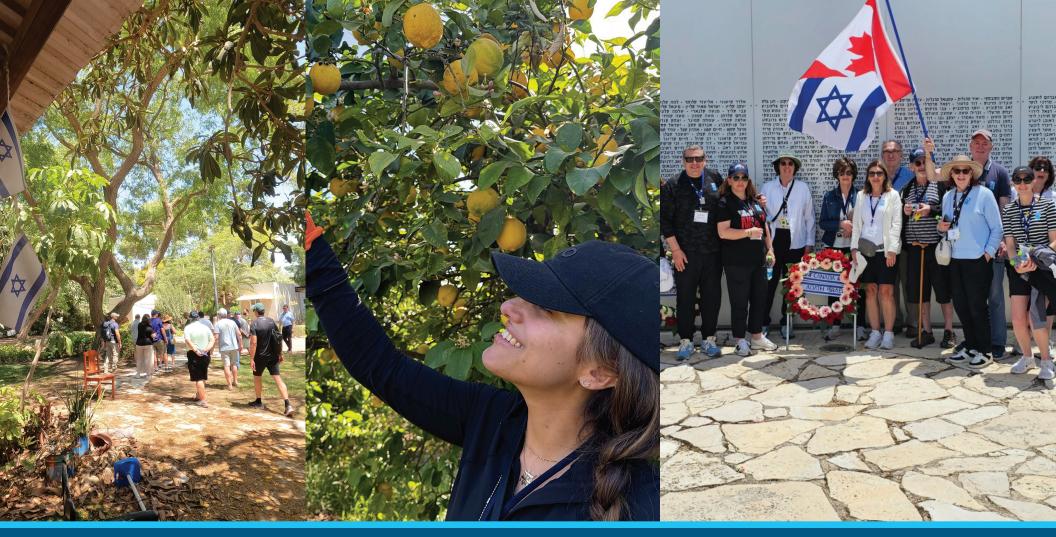

## JNF CANADA SOLIDARITY MISSIONS: BEARING WITNESS AND OFFERING HOPE

Since October 7, JNF Canada has conducted six volunteer and solidarity missions to Israel, providing donors a unique chance to give back after the tragic events of that day. These missions have united people from across Canada with Israel during this challenging time.