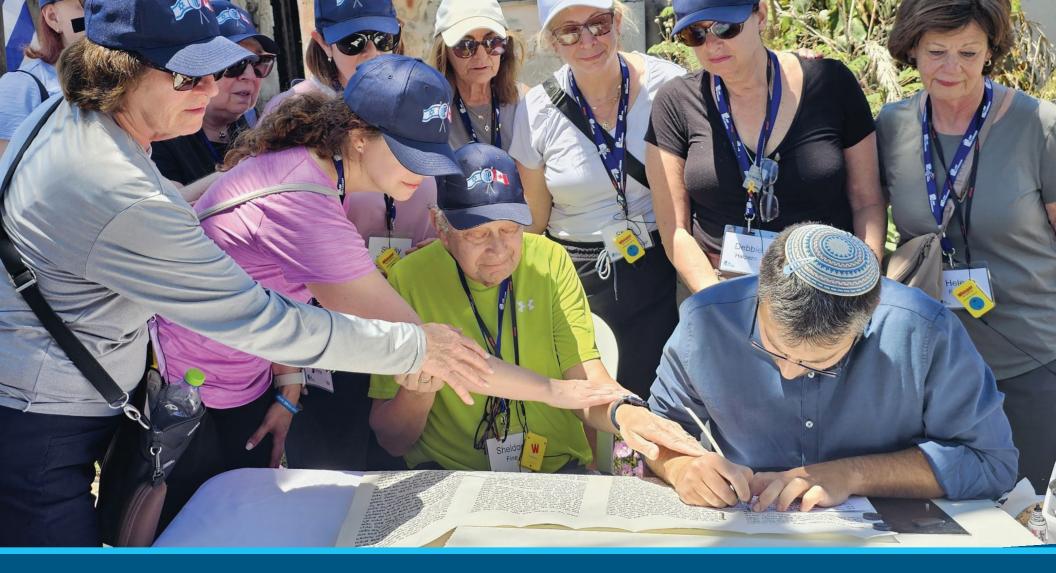

## FENWICK SEFER TORAH FOR KIBBUTZ KISSUFIM

Following the tragic events of October 7, 2023, JNF Canada funded a Torah as a symbol of healing and hope. We visited the Sofer as he started the meticulous and meaningful work of hand-writing each of the 304,805 letters, reflecting the community's resilience. We invite your support to turn this tragedy into a legacy of hope and recovery.