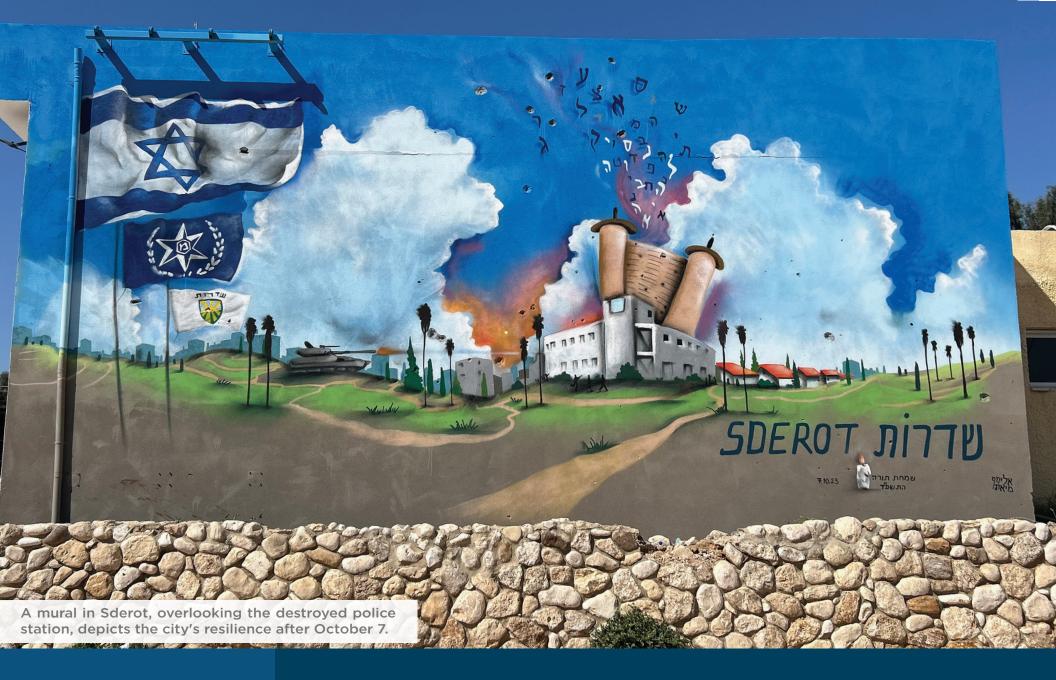

### ANIMAL ASSISTED THERAPY - HEALING THE LONG-TERM EFFECTS OF PTSD

Children in Sderot suffer PTSD rates three to four times higher than the rest of Israel due to constant Red Alerts and war threats. JNF supported building an Animal-Assisted Therapy Centre in Sderot, reducing anxiety and stress, benefiting over 1,500 children and young adults with PTSD in the region.

## **SDEROT RESILIENCE CENTRE**

Over 700 rocket attacks hit Sderot annually, causing 80% of its children to suffer from PTSD. Established in 2008, the Resilience Centre provides therapy, a 24/7 hotline, parental courses, and emergency services. JNF Canada is expanding it with a new Trauma Resilience Centre, increasing capacity and offering 50,000 treatment hours annually.